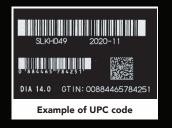

   Original eye exam receipt with date circled.
  - a. Original eye example example with date circled.
    b. Original sales receipt showing proof of payment for your eligible contact lens purchase.
    Purchase must be made within 60 days of eye exam. Circle contact lens purchase and date on receipt. All receipts must be from the same eye care practitioner who prescribed your contacts, or from a location affiliated with that practitioner.
  - c. Émail photo of each UPC code to rebate@menicon.com along with your full name.